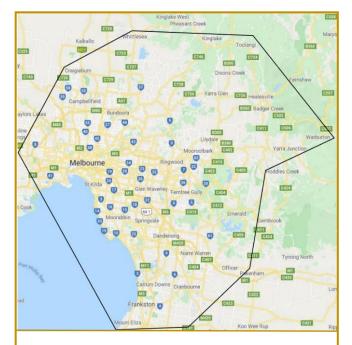

# **Take-Away Delivery Range**

Healesville Chum Creek Badger Creek Tarrawarra Yarra Glen Steels Creek Yering Gruyere Coldstream Dixons Creek

Pick-up no charge Estimated 30–60 minutes Add wine to your order Seville Seville East Mount Evelyn Wandin Woori Yallock Yarra Junction Don Valley Lilydale Chirnside Park Mooroolbark