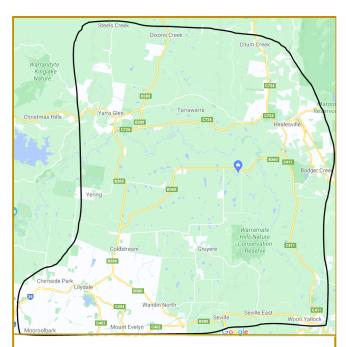

# **Take-Away Delivery Range**

Healesville Chum Creek Badger Creek Tarrawarra Yarra Glen Steels Creek Yering Gruyere Coldstream Dixons Creek

Pick-up no charge Estimated 30–60 minutes Add wine to your order Seville Seville East Mount Evelyn Wandin Woori Yallock Yarra Junction Don Valley Lilydale Chirnside Park Mooroolbark