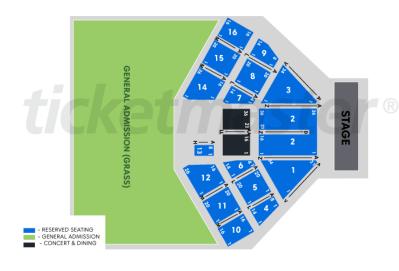

### RESERVED SEATING AREA

All Concert & Dining tickets include a Reserved Seat. This area is a separate section within the Reserved Area (See map below). Map may be subject to change.