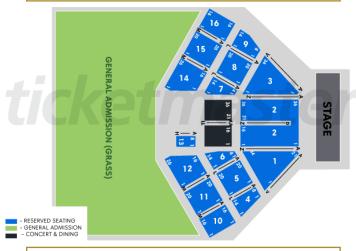

#### **RESERVED SEATING AREA**

All Concert & Dining tickets include a Reserved Seat. This area is a separate section within the Reserved Area (See map below). Map may be subject to change.