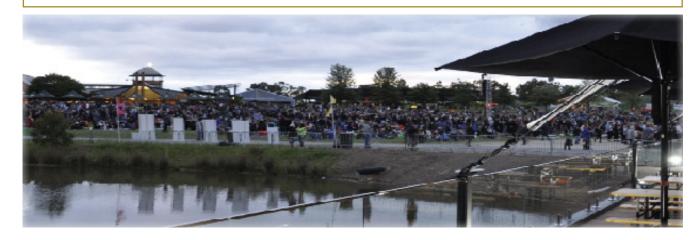

## THE DECK BAR UPGRADE

For an exclusive space to relax during the show, with great views of the crowd and the winery, upgrade your ticket to our Deck Bar! Situated to the side of the main stage, the area overlooks the lake and the green with great views of the surrounding valley.

The Deck Bar area is a casual area with some seating available, a private bar and toilets. A great menu from 400 Gradi is available to purchase.

**NOTE**: Please do not consume food and drinks brought from outside of the Deck in this area.

**NOTE**: There is NO direct view of the stage.