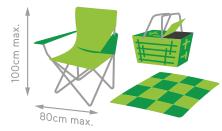

Small backpack

Small picnic basket, camping chair & picnic rug

Sealed plastic clear water bottle (still or sparkling) up to 1.5L

Camping chairs only permitted in the General Admission Lawn area. Rugs are not permitted in the Premium General Admission Standing area.